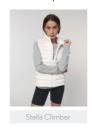

# STJM836-STANLEY CLIMBER

# The men's body warmer

#### Fitted

- Sleeveless
- High collar
- Reverse nylon zip at center front
- Zipped welt pockets with extra grosgrain puller
- Elastic tape binding at armhole
- Fully quilted
- Side panels for better shape
- Inside seams with binding finish
- $\bullet\;$  Bottom hem with adjustable plastic stopper and elastic cord