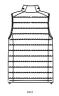

# The men's body warmer

#### Fitted

- Sleeveless
- High collar
- Reverse nylon zip at center front
- Zipped welt pockets with extra grosgrain puller
- Elastic tape binding at armhole
- Fully quilted
- Side panels for better shape
- Inside seams with binding finish
- $\bullet\;$  Bottom hem with adjustable plastic stopper and elastic cord