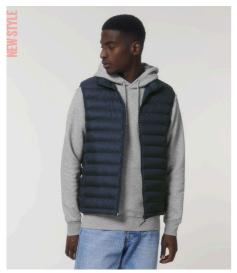

# STJM836-STANLEY CLIMBER

# The men's body warmer

#### Fitted

- Sleeveless
- High collar
- Reverse nylon zip at center front
- Zipped welt pockets with extra grosgrain puller
- Elastic tape binding at armhole
- Fully quilted
- Side panels for better shape
- Inside seams with binding finish
- $\bullet\;$  Bottom hem with adjustable plastic stopper and elastic cord