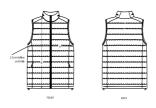

# The men's body warmer

#### Fitted

- Sleeveless
- High collar
- Reverse nylon zip at center front
- Zipped welt pockets with extra grosgrain puller
- Elastic tape binding at armhole
- Fully quilted
- Side panels for better shape
- Inside seams with binding finish
- $\bullet\;$  Bottom hem with adjustable plastic stopper and elastic cord